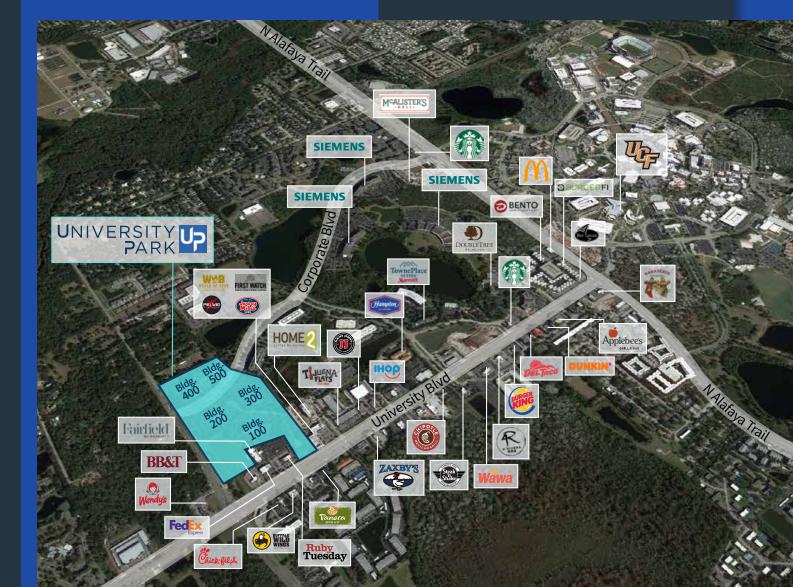

### Location

- Centralized location provides convenient access to Downtown and Orlando's major thoroughfares.
- Located on University Boulevard at Rouse Road in the Quadrangle, a commercial development close to the University of Central Florida and Research Park.
- Only minutes from Orlando International Airport, State Road 417, the East-West Expressway and the Beachline Expressway
- Numerous nearby hotels & restaurants